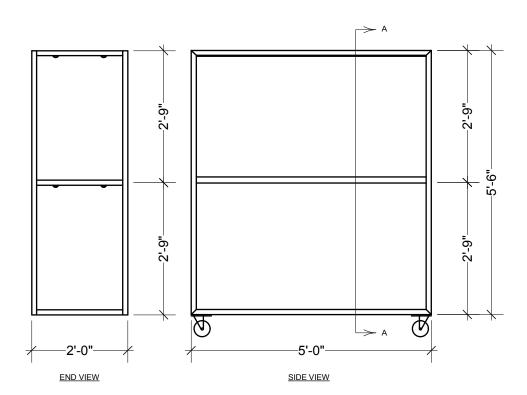

## VECTORWORKS EDUCATIONAL VERSION

SECTION A-A

NOTES BUILT FROM 1 1/4" THIN WALL SQUARE TUBE WELD LONG SIDE RECTANLES FIRST GRIND WELDS FLAT THEN, WELD CROSS PIECES BETWEEN GRIND WELDS FLAT THEN, WELD THE 1 1/2" BLACK PIPE BETWEEN THE CROSS PIECES PAINT WTH FLAT BLACK BOLT 4" SWIVEL CASTERS WITH 1/4" BOLTS AND LOCK NUTS OMIT THE CORNER BOLTS ENJOY

| WT THEATRE - WEST TEXAS A&M UNIVERSITY - CANYON, TX |  |               |
|-----------------------------------------------------|--|---------------|
| STAGECRAFT PROJECTS                                 |  | JUNE 26, 2015 |
| LIGHTING RACK                                       |  | 1             |
| TECHNICAL DIRECTOR: JOHN H. LANDON                  |  |               |
|                                                     |  | -             |
|                                                     |  | SCALE: 1/4"   |