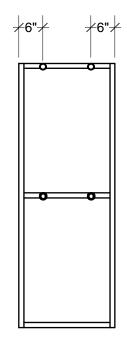

## VECTORWORKS EDUCATIONAL VERSION

SECTION A-A

NOTES BUILT FROM 1 1/4" THIN WALL SQUARE TUBE WELD LONG SIDE RECTANLES FIRST GRIND WELDS FLAT THEN, WELD CROSS PIECES BETWEEN GRIND WELDS FLAT THEN, WELD THE 1 1/2" BLACK PIPE BETWEEN THE CROSS PIECES PAINT WTH FLAT BLACK BOLT 4" SWIVEL CASTERS WITH 1/4" BOLTS AND LOCK NUTS OMIT THE CORNER BOLTS ENJOY